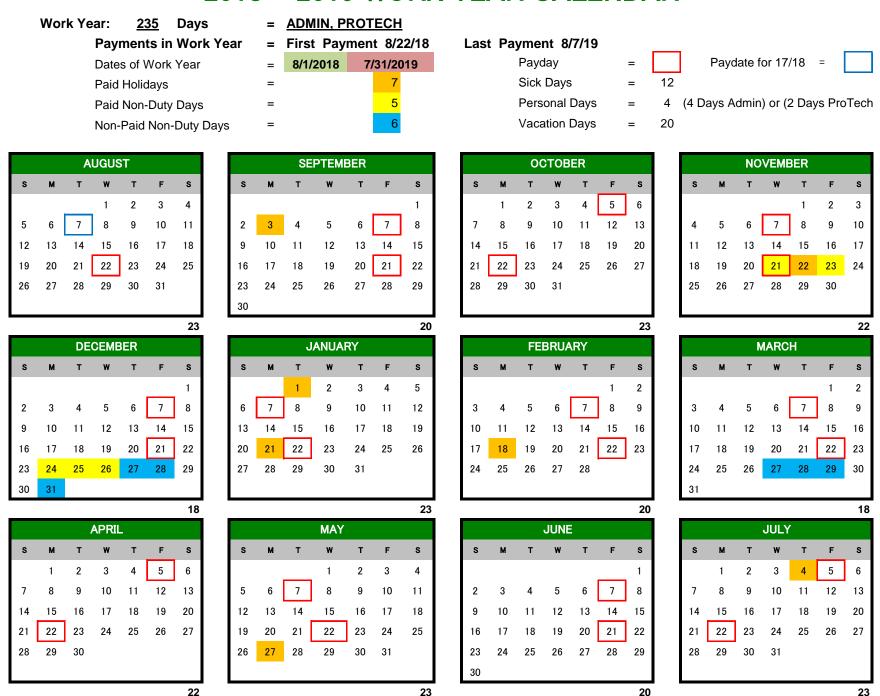

## 2018 – 2019 WORK YEAR CALENDAR



235 Day Admin, ProTech

## **Sick Leave**

You accrue one sick day per month on the last day of each month

Sick leave hours can be used in 1/2 hour increments

Sick leave balances carry with you from year-to-year and there is no maximum balance

Sick leave is not paid out at time of separation. Sick leave is only paid out when an employee retires from the District with PERA

## **Personal Leave**

Full personal leave accrual is given in August

You earn 1 personal leave day in August for 1st semester and 1 personal leave day in February for 2nd semester

Unused personal hours roll into sick balance the following school year

Personal leave balances are not paid out at time of separation.

## **Vacation Leave**

You accrue 13.33 hours of vacation for each complete month worked

The maxim